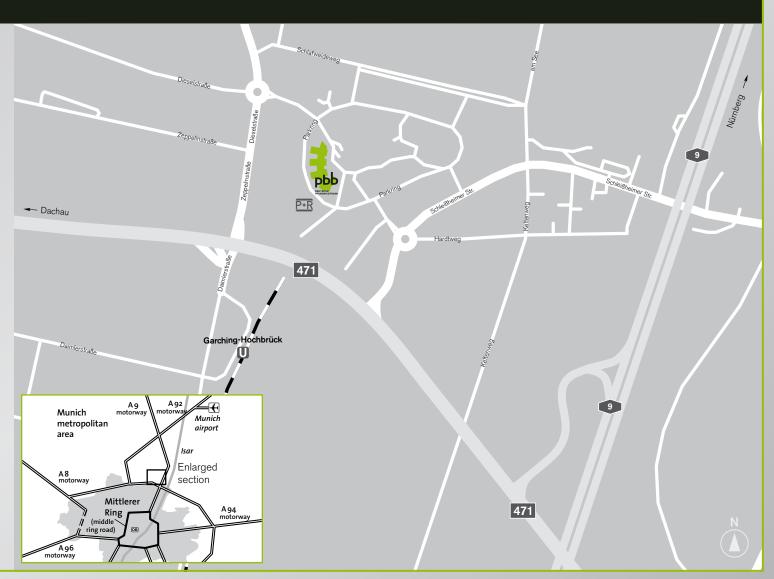

## Your route to Garching Deutsche Pfandbriefbank AG, Parkring 28G 85748 Garching, Germany

**MVV** (public transport): U6, direction Garching-Forschungszentrum; exit at Garching-Hochbrück. Follow the pedestrian underpass (under the B471 main road), directly to the Business Campus Munich, Garching.

From the airport, take the A92 motorway (direction München); at the Neufahrn junction, change from the A92 to the A9 motorway (direction München). Leave the motorway at exit Garching-Nord, follow the signs to Garching-Hochbrück, Business Campus. Follow this road for approx. 2,000 metres; the Business Campus is on the left-hand side.

From the Munich city centre, , take the A9 motorway (direction Nürnberg), exit at Garching-Süd; follow the signs to Dachau, Oberschleißheim (B471) – Garching-Hochbrück, Business Campus. Follow this road for approx. 500 metres; the Business Campus is on the right-hand side.

**From Nuremberg,** take the A9 motorway, exit at Garching-Nord; follow the signs to Garching-Hochbrück, Business Campus. Follow this road for approx. 2,000 metres; the Business Campus is on the left-hand side.

From Salzburg or Innsbruck, follow the A8 / A99 motorways (direction Nürnberg). At the München Nord junction, take the A9 motorway (direction Nürnberg); take the next exit Garching-Süd; follow the signs to Dachau, Oberschleißheim (B471) – Garching-Hochbrück, Business Campus. Follow this road for approx. 500 metres; the Business Campus is on the right-hand side.

From Stuttgart, take the A8 motorway (direction München); at the München-Eschenried junction, change to the A99 motorway (direction Salzburg, Nürnberg, A92, Deggendorf). At the München Nord junction, take the A9 motorway (direction Nürnberg); take the next exit Garching-Süd; follow the signs to Dachau, Oberschleißheim (B471) – Garching-Hochbrück, Business Campus. Follow this road for approx. 500 metres; the Business Campus is on the right-hand side.

**Please note** that "Parkring" is a new road which is not yet found by some navigation systems. Enter the address "Schleissheimer Strasse 63"; the Business Campus Munich, Garching is straight opposite.